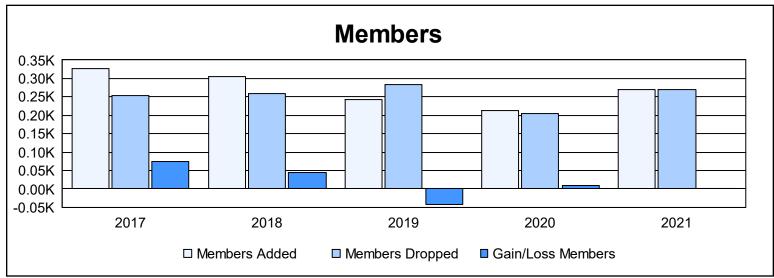

District 108IB1 As of June 2021 Cumulative

| Year      | New<br>Clubs | Dropped<br>Clubs | Gain/<br>Loss<br>Clubs | New<br>Members | Charter<br>Members | Reinstate<br>Members | Transfer<br>Members | Total<br>Member<br>Added | Total<br>Members<br>Dropped | Gain/<br>Loss<br>Members |
|-----------|--------------|------------------|------------------------|----------------|--------------------|----------------------|---------------------|--------------------------|-----------------------------|--------------------------|
| 2016-2017 | 3            | 0                | 3                      | 240            | 72                 | 8                    | 8                   | 328                      | 253                         | 75                       |
| 2017-2018 | 4            | 0                | 4                      | 199            | 89                 | 4                    | 12                  | 304                      | 260                         | 44                       |
| 2018-2019 | 0            | 1                | -1                     | 204            | 6                  | 5                    | 27                  | 242                      | 283                         | -41                      |
| 2019-2020 | 1            | 0                | 1                      | 151            | 32                 | 9                    | 22                  | 214                      | 205                         | 9                        |
| 2020-2021 | 4            | 1                | 3                      | 131            | 112                | 10                   | 17                  | 270                      | 269                         | 1                        |
| Average   | 2            | 0                | 2                      | 185            | 62                 | 7                    | 17                  | 272                      | 254                         | 18                       |