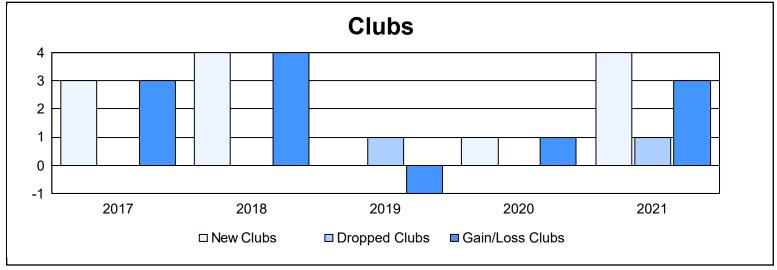

District 108IB1 As of June 2021 Cumulative

| Year      | New<br>Clubs | Dropped<br>Clubs | Gain/<br>Loss<br>Clubs | New<br>Members | Charter<br>Members | Reinstate<br>Members | Transfer<br>Members | Total<br>Member<br>Added | Total<br>Members<br>Dropped | Gain/<br>Loss<br>Members |
|-----------|--------------|------------------|------------------------|----------------|--------------------|----------------------|---------------------|--------------------------|-----------------------------|--------------------------|
| 2016-2017 | 3            | 0                | 3                      | 240            | 72                 | 8                    | 8                   | 328                      | 253                         | 75                       |
| 2017-2018 | 4            | 0                | 4                      | 199            | 89                 | 4                    | 12                  | 304                      | 260                         | 44                       |
| 2018-2019 | 0            | 1                | -1                     | 204            | 6                  | 5                    | 27                  | 242                      | 283                         | -41                      |
| 2019-2020 | 1            | 0                | 1                      | 151            | 32                 | 9                    | 22                  | 214                      | 205                         | 9                        |
| 2020-2021 | 4            | 1                | 3                      | 131            | 112                | 10                   | 17                  | 270                      | 269                         | 1                        |
| Average   | 2            | 0                | 2                      | 185            | 62                 | 7                    | 17                  | 272                      | 254                         | 18                       |